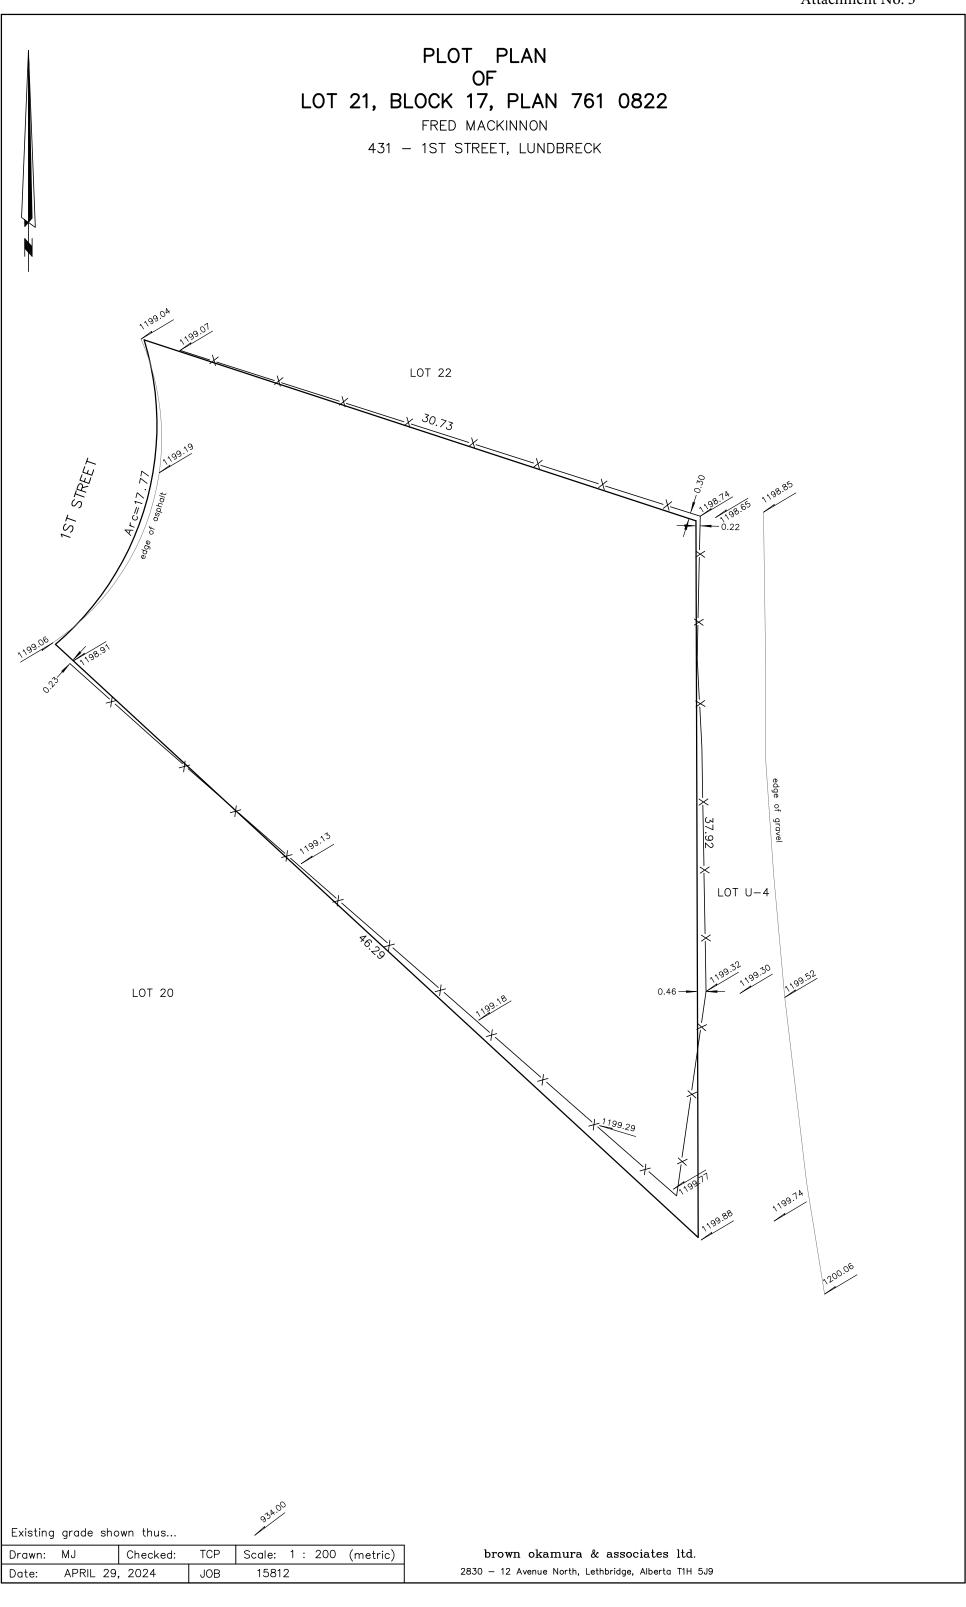

### 5. Development Permit Applications

- a. Development Permit Application No. 2024-11
   Andre McGaughey
   Lot 1, Block 1, Plan 0814776 within NE 25-7-2 W5
   Farm Building
- b. Development Permit Application No. 2024-14
   Fred MacKinnon
   Lot 21, Block 17, Plan 7610822 within Lundbreck
   Accessory Building
- c. Development Permit Application No. 2024-15
   James MacKinnon and Katarina Oczkowski
   Lot 2, Block 3, Plan 1013229 within ptn of 4-7-29 W4
   Secondary Farm Residence
- d. Development Permit Application No. 2024-17 Robert Stillman and Sharlene Williamson SE 1-6-2 W5 Secondary Farm Residence
- e. Development Permit Application No. 2024-19 Glenda Kettles O/A Dam Campground Lot A, Block OT, Plan 2420 JK within NE 27-4-28 W4 Freestanding Sign, Recreational Accommodation – Commercial Highway (10 Sites) & Outdoor Storage

### BACKGROUND:

- On March 21, 2024, the MD accepted the Development Permit Application No. 2024-11 from applicant Andre McGaughey. (Attachment No. 1).
- This application is to allow for a Farm Building for feed and tool storage to be placed on a Grouped Country Residential parcel. (Attachment No. 2)
- This application is being placed in front of the MPC because:
  - Within the Grouped Country Residential GCR Land Use District, a Farm Building is a Discretionary Use.
- The applicant intends to build a house within the next year or two, but at this time would like to start a personal garden and have a few animals on the property ahead of time. The intent is to use this building as an accessory farm building for personal use.

Presented to: Municipal Planning Commission

- The proposed location of the Farm Building meets all required setbacks. (Attachment No. 3)
- The application was forwarded to the adjacent landowners for comment; no responses were received at the time of this report being written.