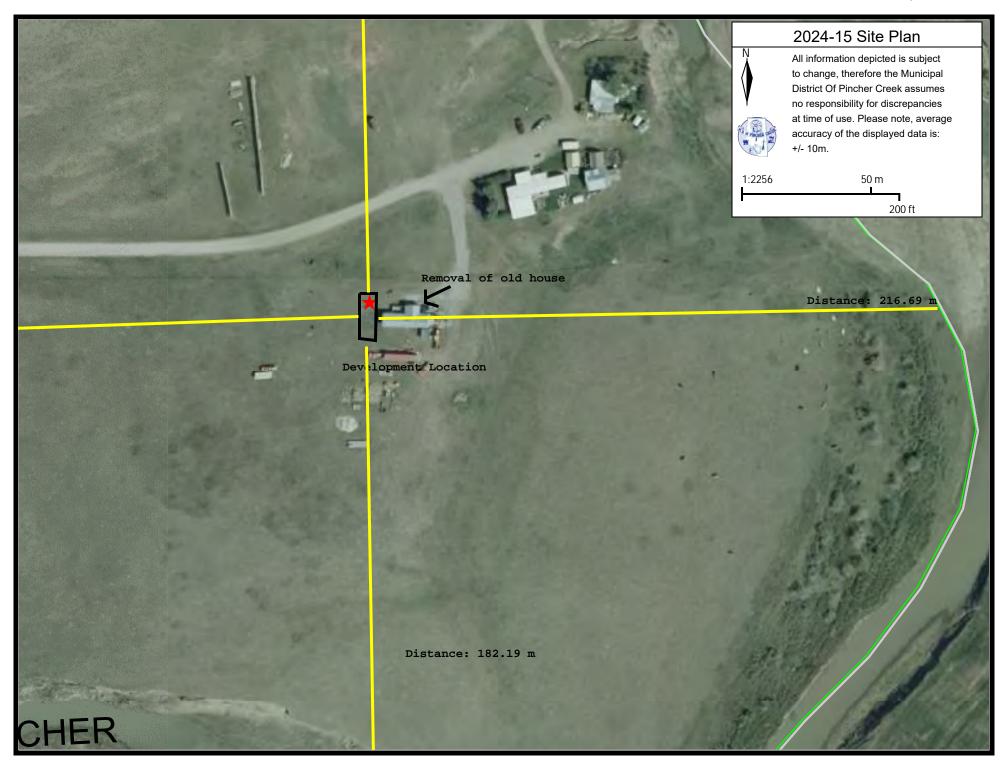

Presented to: Municipal Planning Commission

- The proposed location of the Farm Building meets all required setbacks. (Attachment No. 3)
- The application was forwarded to the adjacent landowners for comment; no responses were received at the time of this report being written.