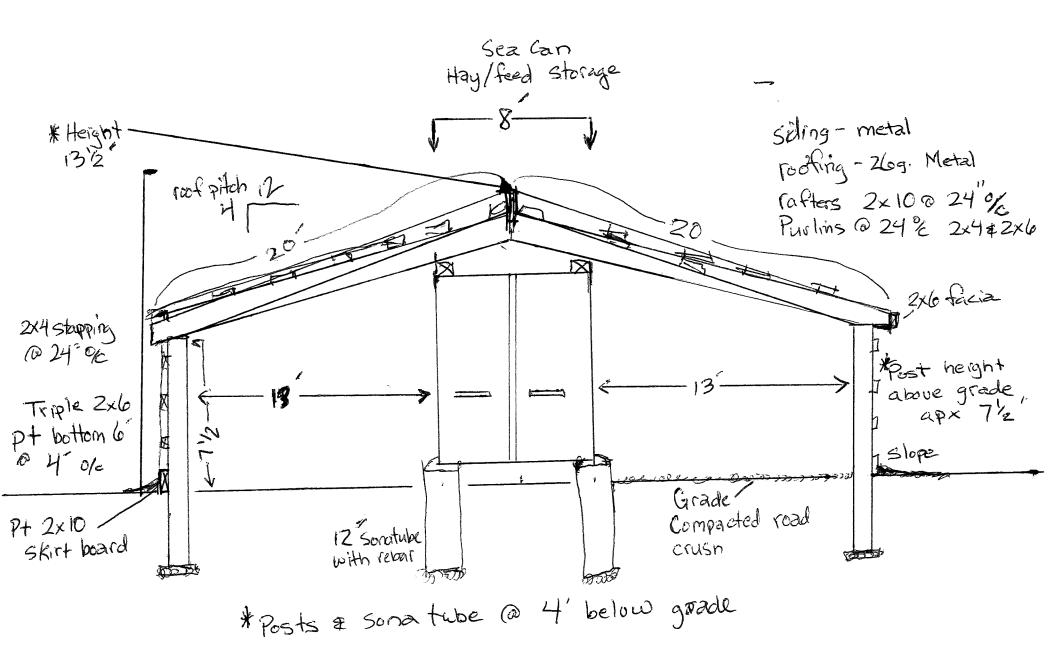

Co-Chairperson Tony Bruder Municipal Planning Commission Development Officer

Municipal Planning Commission

Laura McKinnon

TITLE: **DEVELOPMENT PERMIT No. 2024-11** Applicant: Andre McGaughey Lots 1, Block 1, Plan 0814776 within NE 25-7-2 W5 Location: Division: Size of Parcel: 10.83 ha (26.76 Acres) Grouped Country Residential - GCR Zoning: Development: Farm Building PREPARED BY: Laura McKinnon DATE: May 1, 2024 **DEPARTMENT: Planning and Development** ATTACHMENTS: Signature: 1. Development Permit Application 2024-11 2. Farm Building Drawing 3. GIS Site Plan APPROVALS: Roland Milligan **Department Director** Date CAO Date

### BACKGROUND:

- On March 21, 2024, the MD accepted the Development Permit Application No. 2024-11 from applicant Andre McGaughey. (Attachment No. 1).
- This application is to allow for a Farm Building for feed and tool storage to be placed on a Grouped Country Residential parcel. (Attachment No. 2)
- This application is being placed in front of the MPC because:
  - Within the Grouped Country Residential GCR Land Use District, a Farm Building is a Discretionary Use.
- The applicant intends to build a house within the next year or two, but at this time would like to start a personal garden and have a few animals on the property ahead of time. The intent is to use this building as an accessory farm building for personal use.