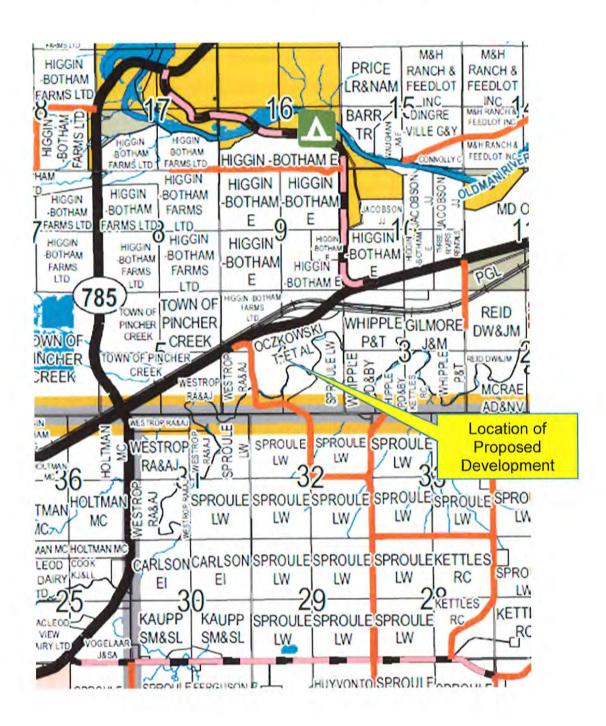

### **Location of Proposed Development**

Presented to: Municipal Planning Commission

2024

Municipal District of Pincher Creek P.O. Box 279

Pincher Creek, AB T0K 1W0 Phone: 403.627.3130 • Fax: 403.627.5070