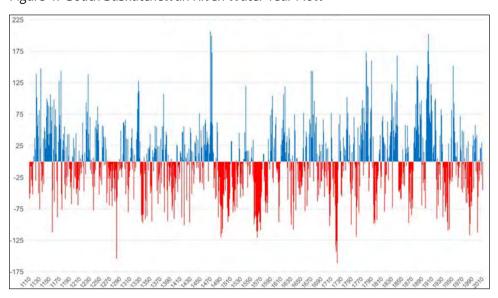

### 7. Correspondence

a. ORRSC Periodical Spring 2024

- 8. New Business
- 9. Next Regular Meeting June 4<sup>th</sup> 2024
- 10. Adjournment