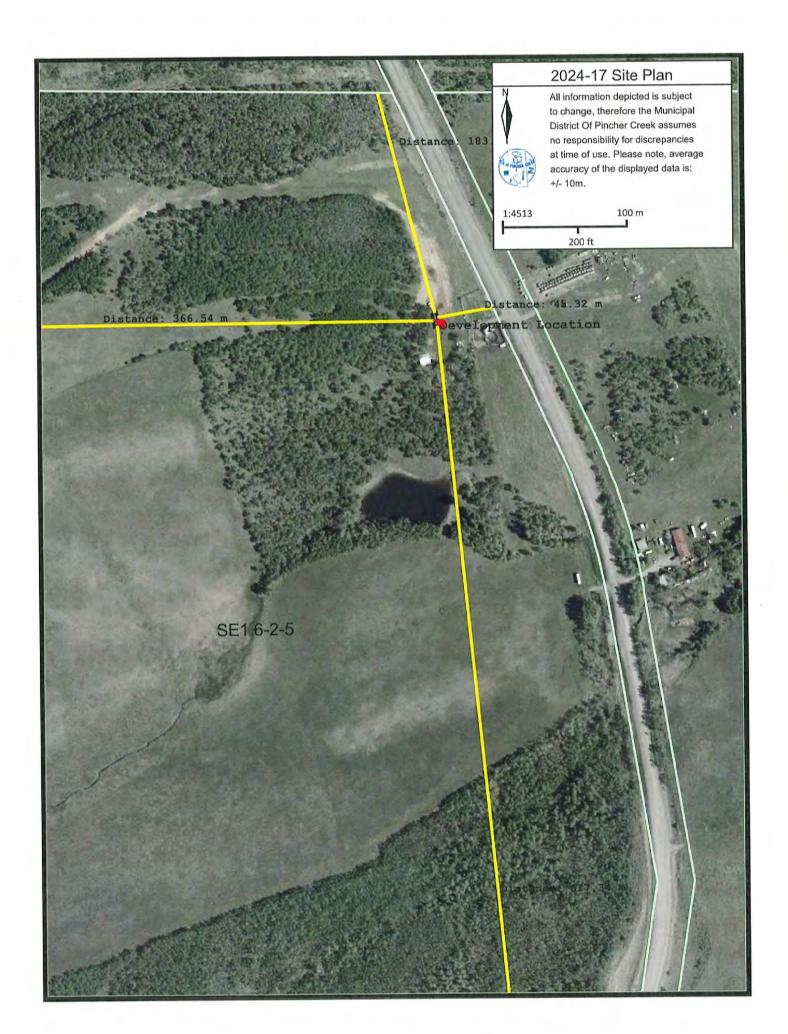

### 5. Development Permit Applications

- a. Development Permit Application No. 2024-11
   Andre McGaughey
   Lot 1, Block 1, Plan 0814776 within NE 25-7-2 W5
   Farm Building
- b. Development Permit Application No. 2024-14
   Fred MacKinnon
   Lot 21, Block 17, Plan 7610822 within Lundbreck
   Accessory Building
- c. Development Permit Application No. 2024-15
   James MacKinnon and Katarina Oczkowski
   Lot 2, Block 3, Plan 1013229 within ptn of 4-7-29 W4
   Secondary Farm Residence
- d. Development Permit Application No. 2024-17 Robert Stillman and Sharlene Williamson SE 1-6-2 W5 Secondary Farm Residence
- e. Development Permit Application No. 2024-19 Glenda Kettles O/A Dam Campground Lot A, Block OT, Plan 2420 JK within NE 27-4-28 W4 Freestanding Sign, Recreational Accommodation – Commercial Highway (10 Sites) & Outdoor Storage