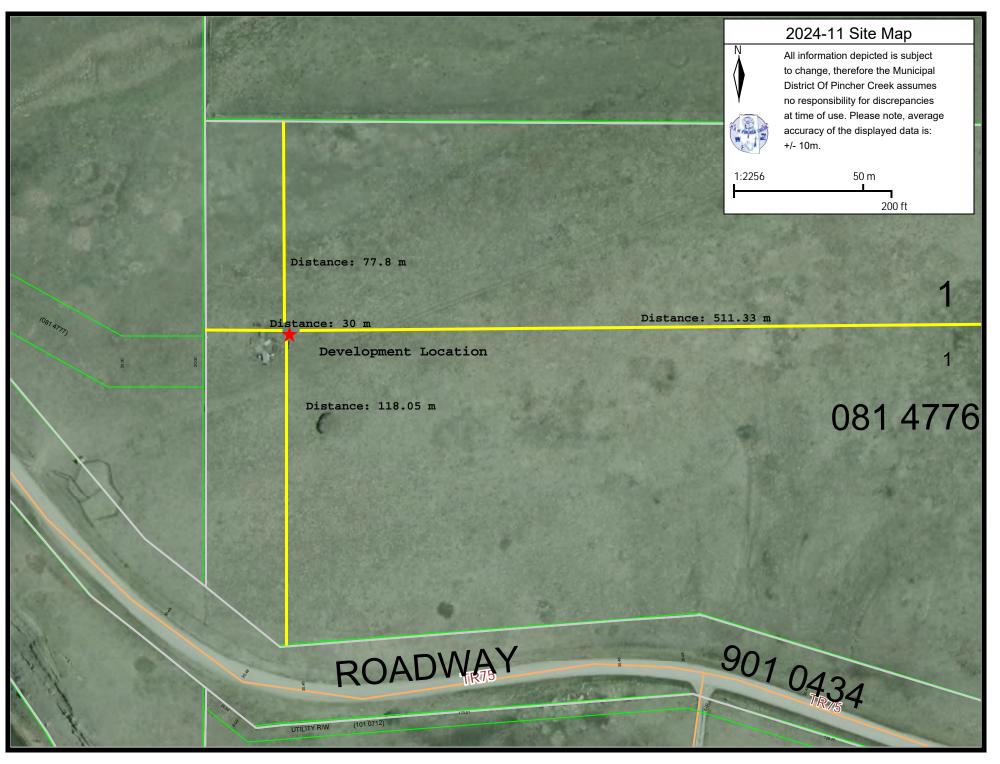

Presented to: Municipal Planning Commission

- The proposed location of the Farm Building meets all required setbacks. (Attachment No. 3)
- The application was forwarded to the adjacent landowners for comment; no responses were received at the time of this report being written.