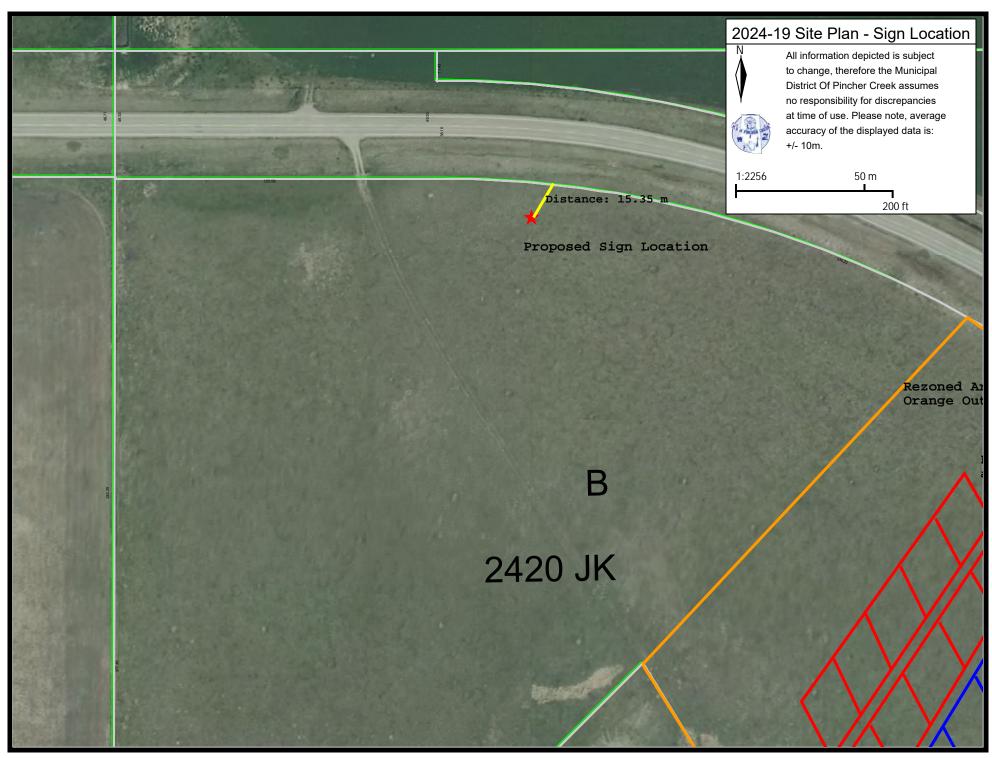

lication Fees | N/A                                           | \$150.00    | \$0.00                                   |
|              |              |                              | Subtotal:<br>Discount<br>GST<br>Total Receipt |             | \$150.00<br>\$0.00<br>\$0.00<br>\$150.00 |
|              |              |                              |                                               | Cheque:     | \$150.00                                 |
|              |              |                              | Total Amoun                                   | t Received: | \$150.00                                 |
|              |              |                              |                                               |             |                                          |









#### **DEVELOPMENT PERMIT APPLICATION NO. 2024-19**

Will Bilozir

Sat 2024-04-27 10:40 AM

To:Laura McKinnon < AdminDevOfr@mdpinchercreek.ab.ca>

Dear Laura;

These are our written comments about the development permit No. 2024-19

We live across highway 505 from the Wateron Reservoir campground. Our address is 28224 Highway 505. We are, by far, the most impacted residents in the MD by this development.

- 1. Increased traffic/noise We accepted that there would be activity and traffic at the Provincial Waterton Campground during the summer months. The Dam Campground markedly increased this activity and created hazardous traffic conditions from May until September. We have had problems with stray dogs entering our property from the campgrounds and have rescued some campers (we have done