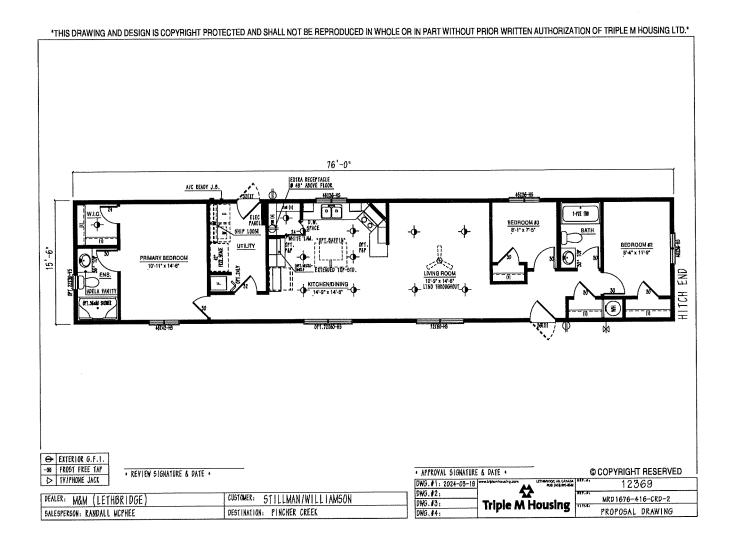

### 5. Development Permit Applications

- a. Development Permit Application No. 2024-11
   Andre McGaughey
   Lot 1, Block 1, Plan 0814776 within NE 25-7-2 W5
   Farm Building
- b. Development Permit Application No. 2024-14
   Fred MacKinnon
   Lot 21, Block 17, Plan 7610822 within Lundbreck
   Accessory Building
- c. Development Permit Application No. 2024-15
   James MacKinnon and Katarina Oczkowski
   Lot 2, Block 3, Plan 1013229 within ptn of 4-7-29 W4
   Secondary Farm Residence
- d. Development Permit Application No. 2024-17 Robert Stillman and Sharlene Williamson SE 1-6-2 W5 Secondary Farm Residence
- e. Development Permit Application No. 2024-19 Glenda Kettles O/A Dam Campground Lot A, Block OT, Plan 2420 JK within NE 27-4-28 W4 Freestanding Sign, Recreational Accommodation – Commercial Highway (10 Sites) & Outdoor Storage