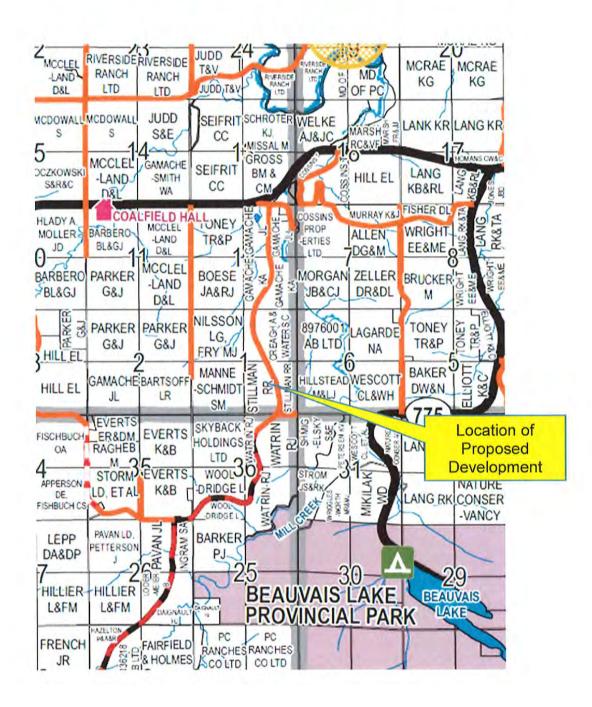

### **Location of Proposed Development**

Presented to: Municipal Planning Commission

2024

Municipal District of Pincher Creek P.O. Box 279

Pincher Creek, AB T0K 1W0 Phone: 403.627.3130 • Fax: 403.627.5070