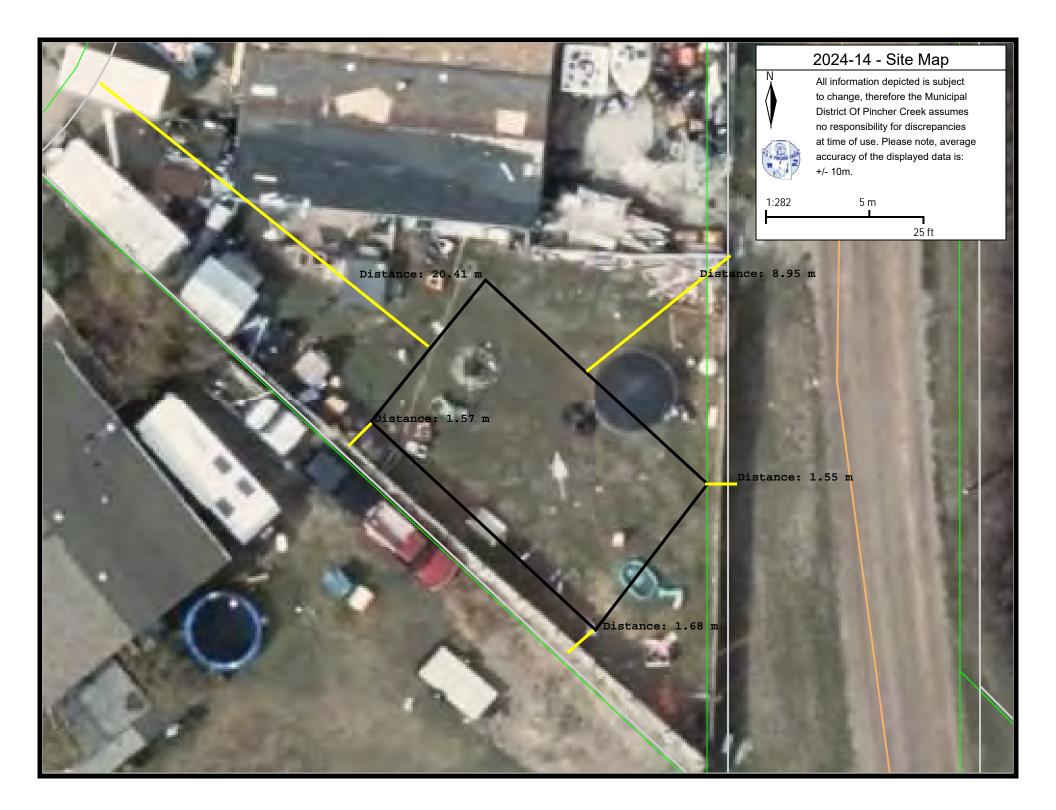

### 5. Development Permit Applications

- a. Development Permit Application No. 2024-11
   Andre McGaughey
   Lot 1, Block 1, Plan 0814776 within NE 25-7-2 W5
   Farm Building
- b. Development Permit Application No. 2024-14
   Fred MacKinnon
   Lot 21, Block 17, Plan 7610822 within Lundbreck
   Accessory Building
- c. Development Permit Application No. 2024-15
   James MacKinnon and Katarina Oczkowski
   Lot 2, Block 3, Plan 1013229 within ptn of 4-7-29 W4
   Secondary Farm Residence
- d. Development Permit Application No. 2024-17 Robert Stillman and Sharlene Williamson SE 1-6-2 W5 Secondary Farm Residence
- e. Development Permit Application No. 2024-19 Glenda Kettles O/A Dam Campground Lot A, Block OT, Plan 2420 JK within NE 27-4-28 W4 Freestanding Sign, Recreational Accommodation – Commercial Highway (10 Sites) & Outdoor Storage

### BACKGROUND:

- On March 21, 2024, the MD accepted the Development Permit Application No. 2024-11 from applicant Andre McGaughey. (Attachment No. 1).
- This application is to allow for a Farm Building for feed and tool storage to be placed on a Grouped Country Residential parcel. (Attachment No. 2)
- This application is being placed in front of the MPC because:
  - Within the Grouped Country Residential GCR Land Use District, a Farm Building is a Discretionary Use.
- The applicant intends to build a house within the next year or two, but at this time would like to start a personal garden and have a few animals on the property ahead of time. The intent is to use this building as an accessory farm building for personal use.

Presented to: Municipal Planning Commission

- The proposed location of the Farm Building meets all required setbacks. (Attachment No. 3)
- The application was forwarded to the adjacent landowners for comment; no responses were received at the time of this report being written.