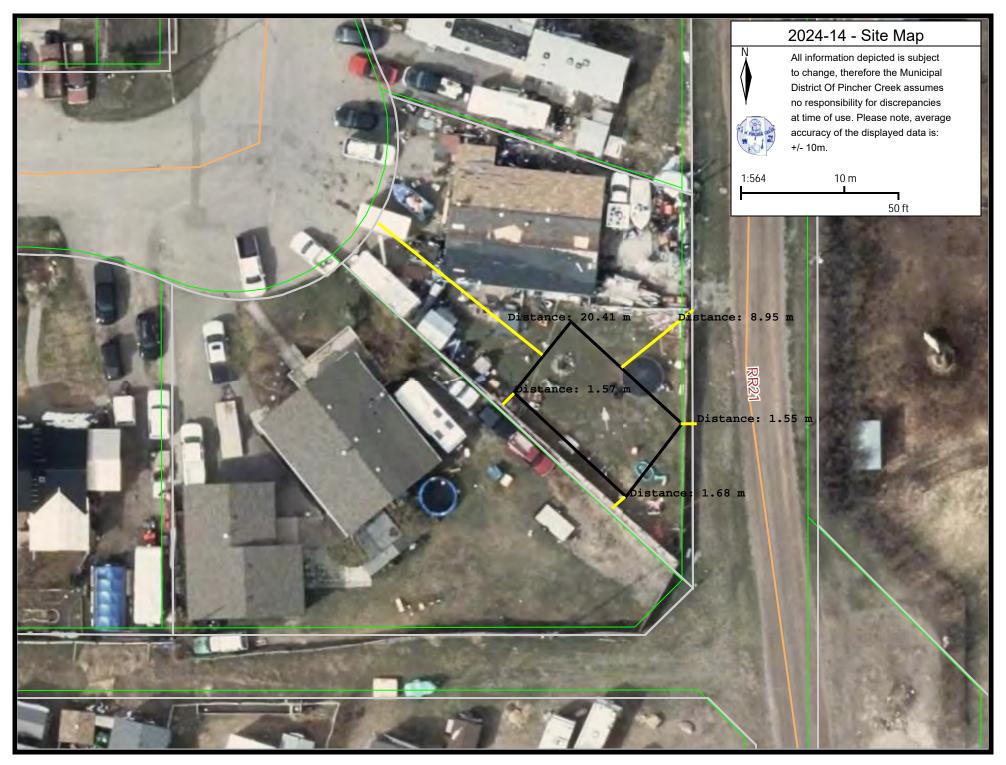

### 5. Development Permit Applications

- a. Development Permit Application No. 2024-11
   Andre McGaughey
   Lot 1, Block 1, Plan 0814776 within NE 25-7-2 W5
   Farm Building
- b. Development Permit Application No. 2024-14
   Fred MacKinnon
   Lot 21, Block 17, Plan 7610822 within Lundbreck
   Accessory Building
- c. Development Permit Application No. 2024-15
   James MacKinnon and Katarina Oczkowski
   Lot 2, Block 3, Plan 1013229 within ptn of 4-7-29 W4
   Secondary Farm Residence
- d. Development Permit Application No. 2024-17 Robert Stillman and Sharlene Williamson SE 1-6-2 W5 Secondary Farm Residence
- e. Development Permit Application No. 2024-19 Glenda Kettles O/A Dam Campground Lot A, Block OT, Plan 2420 JK within NE 27-4-28 W4 Freestanding Sign, Recreational Accommodation – Commercial Highway (10 Sites) & Outdoor Storage

### BACKGROUND:

- On March 21, 2024, the MD accepted the Development Permit Application No. 2024-11 from applicant Andre McGaughey. (Attachment No. 1).
- This application is to allow for a Farm Building for feed and tool storage to be placed on a Grouped Country Residential parcel. (Attachment No. 2)
- This application is being placed in front of the MPC because:
  - Within the Grouped Country Residential GCR Land Use District, a Farm Building is a Discretionary Use.
- The applicant intends to build a house within the next year or two, but at this time would like to start a personal garden and have a few animals on the property ahead of time. The intent is to use this building as an accessory farm building for personal use.

Presented to: Municipal Planning Commission

- The proposed location of the Farm Building meets all required setbacks. (Attachment No. 3)
- The application was forwarded to the adjacent landowners for comment; no responses were received at the time of this report being written.