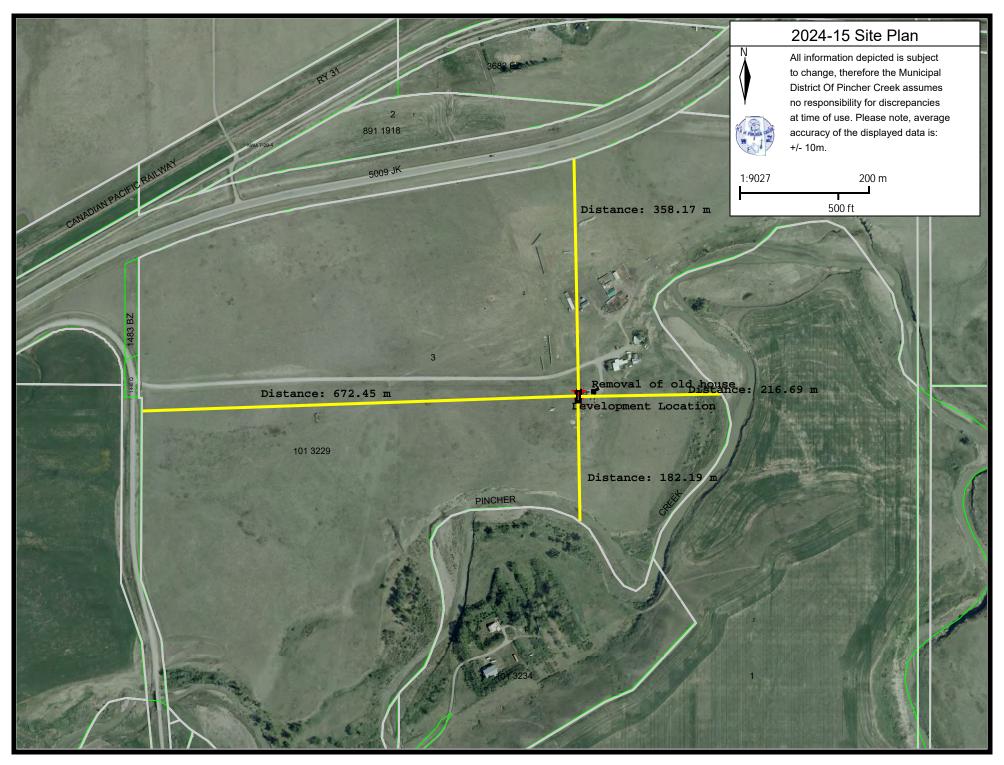

Presented to: Municipal Planning Commission

- The proposed location of the Farm Building meets all required setbacks. (Attachment No. 3)
- The application was forwarded to the adjacent landowners for comment; no responses were received at the time of this report being written.