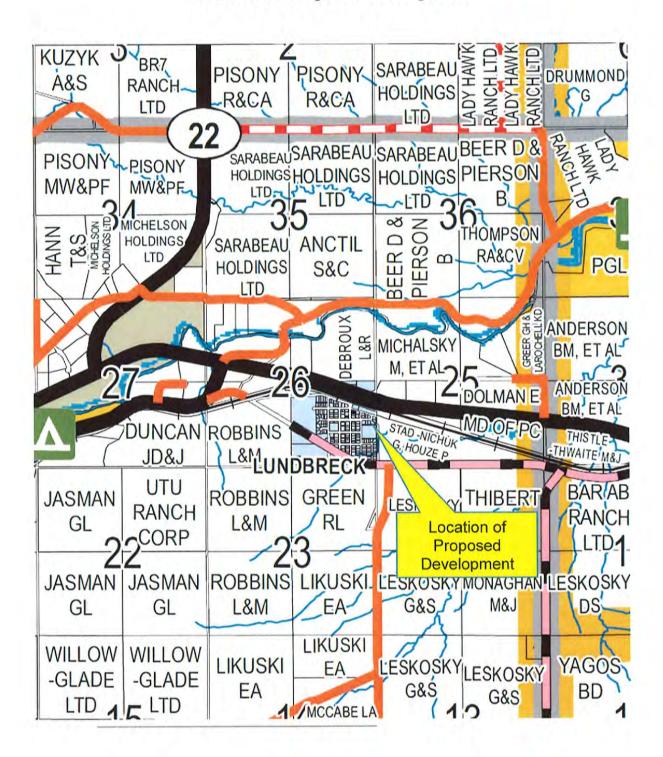

### **Location of Proposed Development**

Presented to: Municipal Planning Commission

2024

Municipal District of Pincher Creek P.O. Box 279

Pincher Creek, AB T0K 1W0 Phone: 403.627.3130 • Fax: 403.627.5070