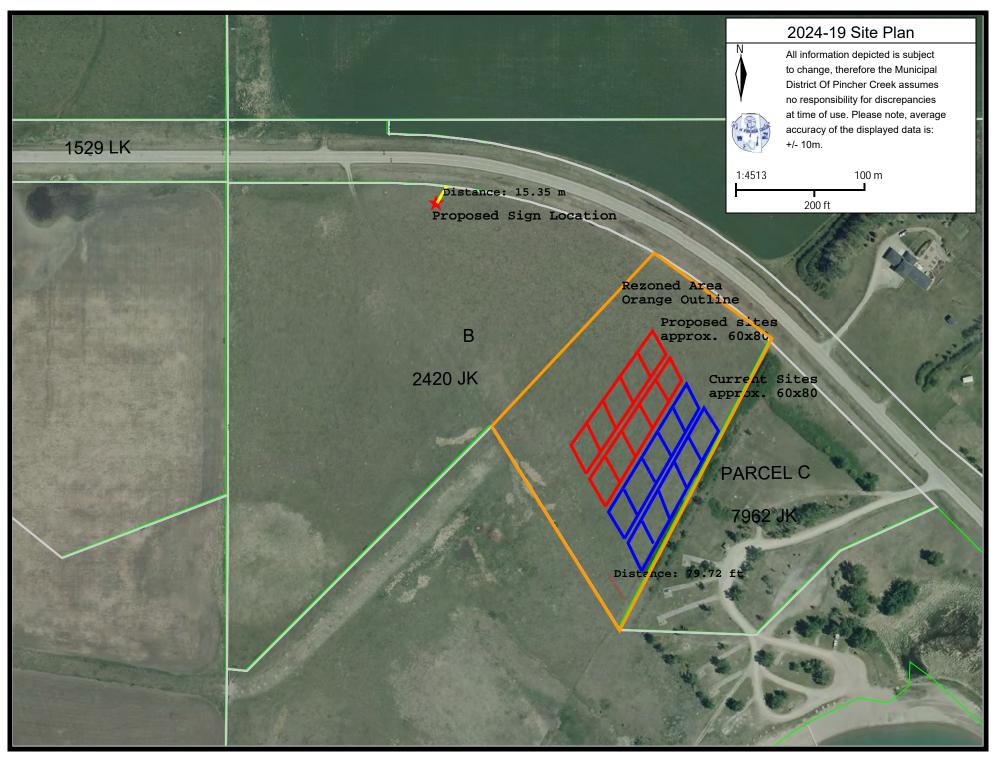

### 5. Development Permit Applications

- a. Development Permit Application No. 2024-11
   Andre McGaughey
   Lot 1, Block 1, Plan 0814776 within NE 25-7-2 W5
   Farm Building
- b. Development Permit Application No. 2024-14
   Fred MacKinnon
   Lot 21, Block 17, Plan 7610822 within Lundbreck
   Accessory Building
- c. Development Permit Application No. 2024-15
   James MacKinnon and Katarina Oczkowski
   Lot 2, Block 3, Plan 1013229 within ptn of 4-7-29 W4
   Secondary Farm Residence
- d. Development Permit Application No. 2024-17 Robert Stillman and Sharlene Williamson SE 1-6-2 W5 Secondary Farm Residence
- e. Development Permit Application No. 2024-19 Glenda Kettles O/A Dam Campground Lot A, Block OT, Plan 2420 JK within NE 27-4-28 W4 Freestanding Sign, Recreational Accommodation – Commercial Highway (10 Sites) & Outdoor Storage