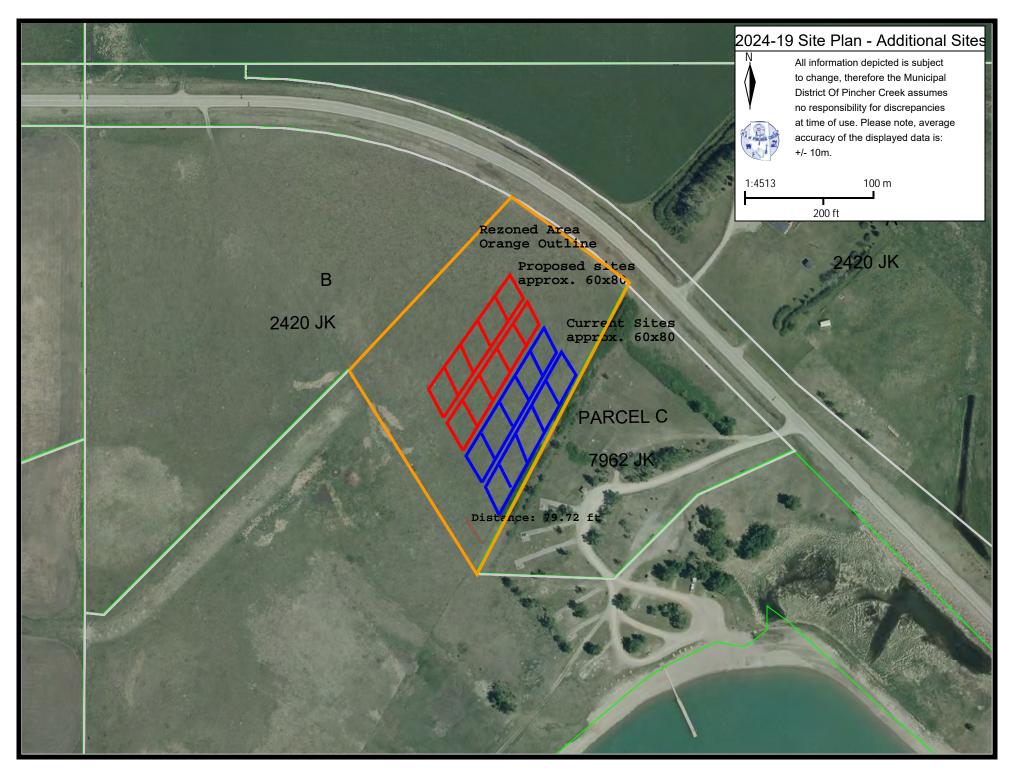

### 5. Development Permit Applications

- a. Development Permit Application No. 2024-11
   Andre McGaughey
   Lot 1, Block 1, Plan 0814776 within NE 25-7-2 W5
   Farm Building
- b. Development Permit Application No. 2024-14
   Fred MacKinnon
   Lot 21, Block 17, Plan 7610822 within Lundbreck
   Accessory Building
- c. Development Permit Application No. 2024-15
   James MacKinnon and Katarina Oczkowski
   Lot 2, Block 3, Plan 1013229 within ptn of 4-7-29 W4
   Secondary Farm Residence
- d. Development Permit Application No. 2024-17 Robert Stillman and Sharlene Williamson SE 1-6-2 W5 Secondary Farm Residence
- e. Development Permit Application No. 2024-19 Glenda Kettles O/A Dam Campground Lot A, Block OT, Plan 2420 JK within NE 27-4-28 W4 Freestanding Sign, Recreational Accommodation – Commercial Highway (10 Sites) & Outdoor Storage