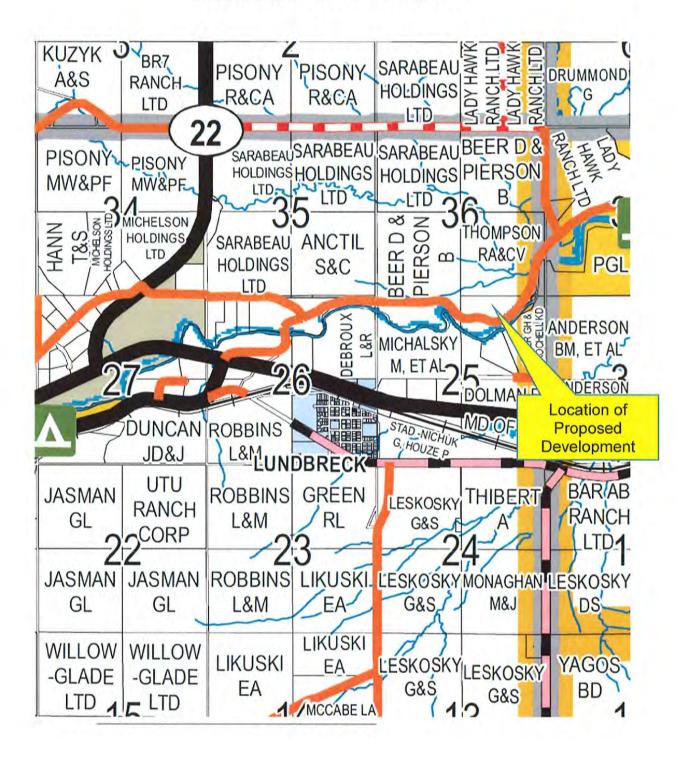

### **Location of Proposed Development**

Presented to: Municipal Planning Commission

2024

Municipal District of Pincher Creek P.O. Box 279

Pincher Creek, AB T0K 1W0 Phone: 403.627.3130 • Fax: 403.627.5070