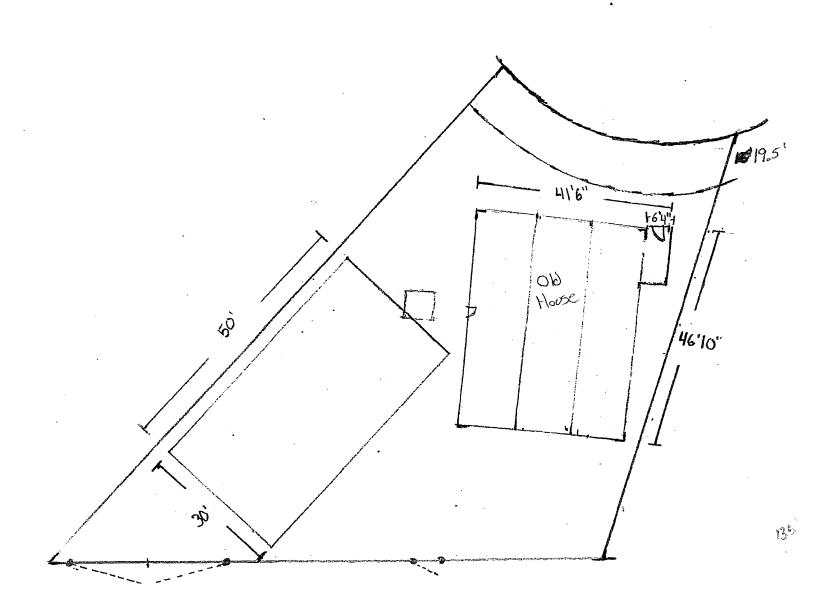

### BACKGROUND:

- On March 21, 2024, the MD accepted the Development Permit Application No. 2024-11 from applicant Andre McGaughey. (Attachment No. 1).
- This application is to allow for a Farm Building for feed and tool storage to be placed on a Grouped Country Residential parcel. (Attachment No. 2)
- This application is being placed in front of the MPC because:
  - Within the Grouped Country Residential GCR Land Use District, a Farm Building is a Discretionary Use.
- The applicant intends to build a house within the next year or two, but at this time would like to start a personal garden and have a few animals on the property ahead of time. The intent is to use this building as an accessory farm building for personal use.

Presented to: Municipal Planning Commission

- The proposed location of the Farm Building meets all required setbacks. (Attachment No. 3)
- The application was forwarded to the adjacent landowners for comment; no responses were received at the time of this report being written.