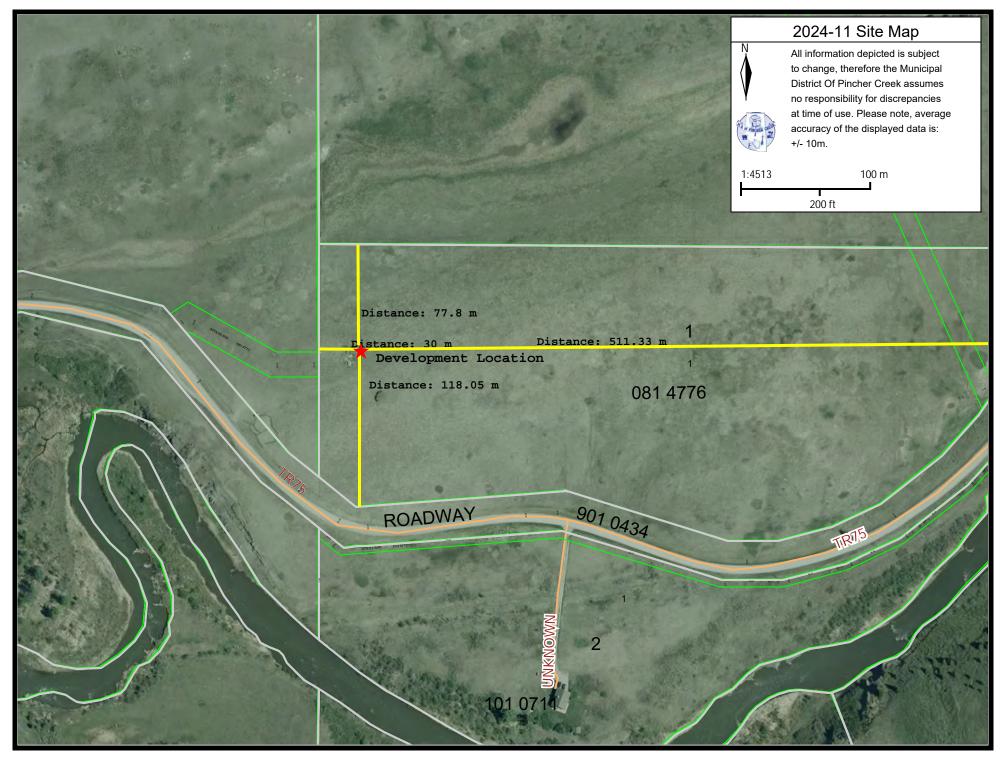

Presented to: Municipal Planning Commission

- The proposed location of the Farm Building meets all required setbacks. (Attachment No. 3)
- The application was forwarded to the adjacent landowners for comment; no responses were received at the time of this report being written.