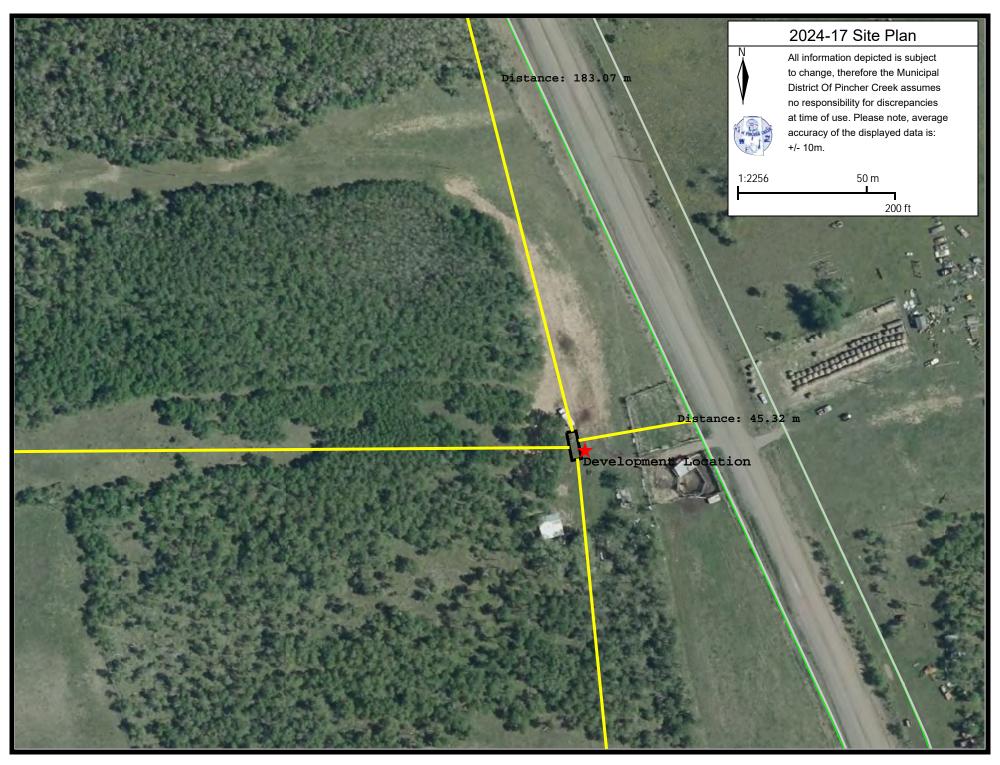

### 5. Development Permit Applications

- a. Development Permit Application No. 2024-11
   Andre McGaughey
   Lot 1, Block 1, Plan 0814776 within NE 25-7-2 W5
   Farm Building
- b. Development Permit Application No. 2024-14
   Fred MacKinnon
   Lot 21, Block 17, Plan 7610822 within Lundbreck
   Accessory Building
- c. Development Permit Application No. 2024-15
   James MacKinnon and Katarina Oczkowski
   Lot 2, Block 3, Plan 1013229 within ptn of 4-7-29 W4
   Secondary Farm Residence
- d. Development Permit Application No. 2024-17 Robert Stillman and Sharlene Williamson SE 1-6-2 W5 Secondary Farm Residence
- e. Development Permit Application No. 2024-19 Glenda Kettles O/A Dam Campground Lot A, Block OT, Plan 2420 JK within NE 27-4-28 W4 Freestanding Sign, Recreational Accommodation – Commercial Highway (10 Sites) & Outdoor Storage